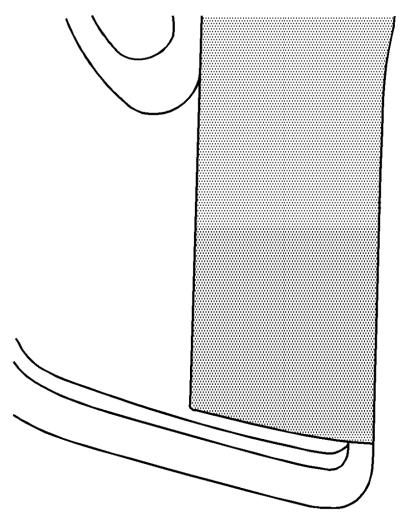

## Correction

1. Clean the shaded area shown in the first illustration above. Apply a small amount of weatherstrip adhesive to the center of the two bond joints. Refer to the second illustration above.