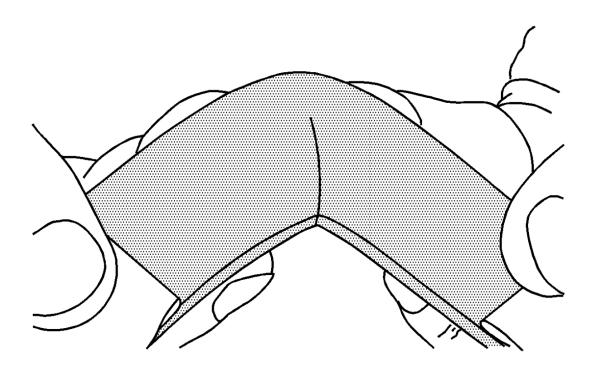

4. Insert the foam at each corner. Be sure to place it against the deck lid inner, following the ridge.

- 5. Use a pair of scissors to trim off excess foam to the edge of the deck lid inner.
- 6. Verify the repair by water testing with the vehicle on an incline (front wheels 102-127 mm [4-5 in] higher than the rear wheels).