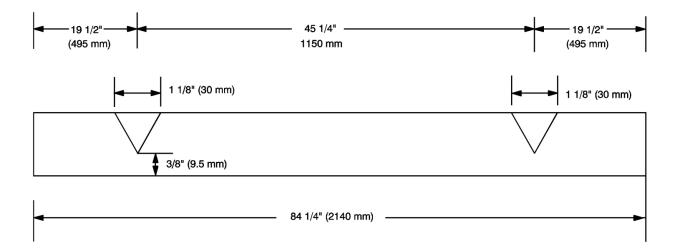

2. Cut the Kent Automotive Adhesive Shim Stock, P/N 46475, to the dimensions shown in the illustration.

3. Pull back the adhesive paper protector near the notches and bond the notch together with weatherstrip adhesive