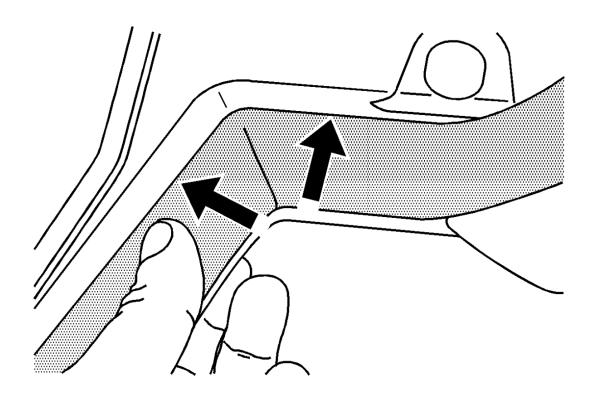

## Correction

1. Clean the shaded area shown in the first illustration above. Apply a small amount of weatherstrip adhesive to the center of the two bond joints. Refer to the second illustration above.