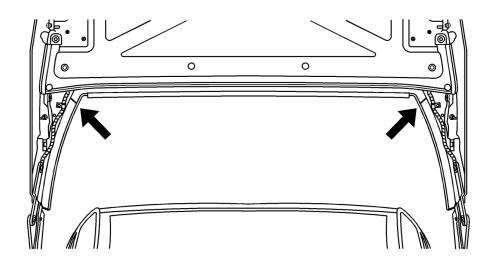

## Correction

1. Clean the shaded area shown in the first illustration above. Apply a small amount of weatherstrip adhesive to the center of the two bond joints. Refer to the second illustration above.