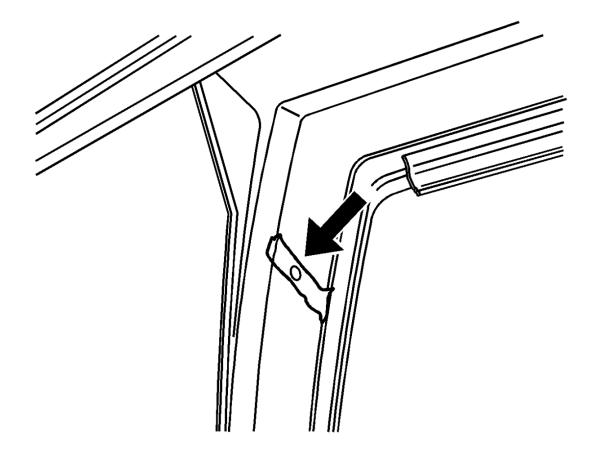

## Correction

1. Clean the shaded area shown in the first illustration above. Apply a small amount of weatherstrip adhesive to the center of the two bond joints. Refer to the second illustration above.